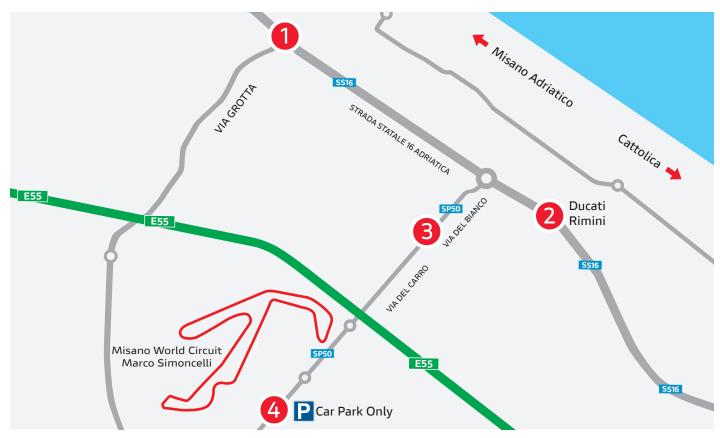

## Check-in Points

Prior to arriving at the racetrack gates, you must check in and pick up your wristbands at one of the following **Check-in Points**:

## Bikers and passengers only

1 Parking area between Via del Mare and Via Don Lorenzo Milani, Misano Adriatico (RN) - Entry from Via del Mare

2 Ducati Rimini, Misano Adriatico (RN) - State Road 16 Adriatica, 169

**3** Via G. del Bianco, Misano Adriatico (RN) - Near Milonga Verdemar, at the traffic circle with Via del Carro

## Visitors only (no Bikers)

Parking Piazza dello Stadio Santamonica, Misano Adriatico (RN) - Between Via del Carro, 63 and Piazzetta dello Stadio