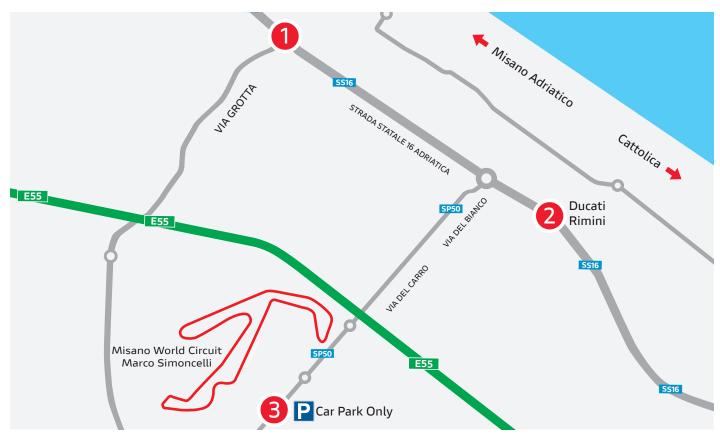

## Check-in Points

Prior to arriving at the racetrack gates, you must check in and pick up your wristbands at one of the following **Check-in Points**:

## Bikers and passengers only

1) Parking area between Via del Mare and Via Don Lorenzo Milani, Misano Adriatico (RN) - Entry from Via del Mare

2 Ducati Rimini, Misano Adriatico (RN) - State Road 16 Adriatica, 169

## Visitors only (no Bikers) with access to car parking

3 Parking Piazza dello Stadio Santamonica, Misano Adriatico (RN) - Between Via del Carro, 63 and Piazzetta dello Stadio